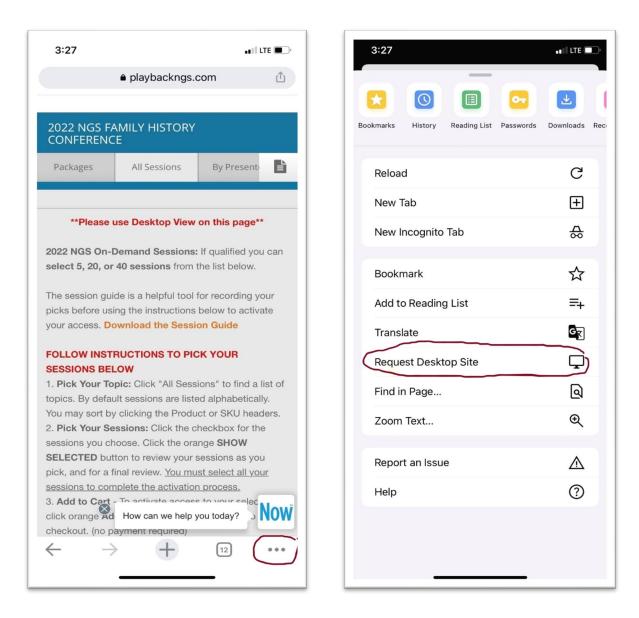

### Apple iPhone

Click on the three dots in the bottom right corner of Google Chrome.

Then select Request Desktop Site.