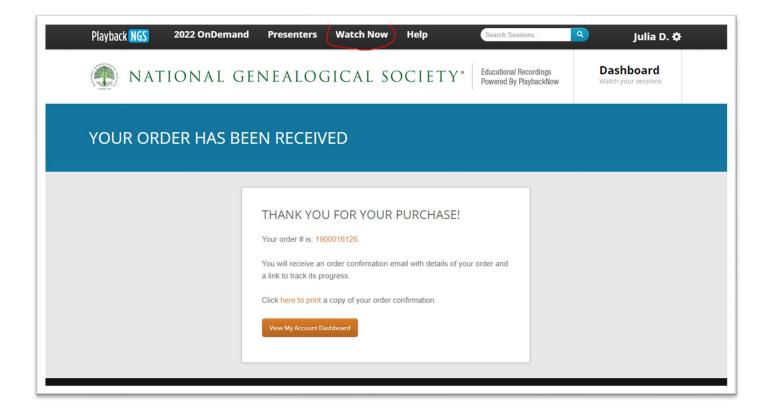

8. Please complete the Checkout process by selecting **Continue** to move forward. No payment information will be required.

9. After completing your order, click **Watch Now** at the top of the page to start watching or listening to the session recordings.