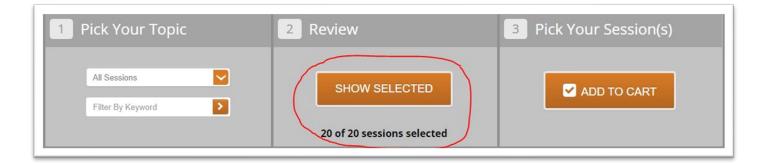

5. You will have to select all your available sessions. Once you have finished, click the button SHOW SELECTED to complete a final review.

6. After ensuring that your selections are correct, select the button ADD TO CART.