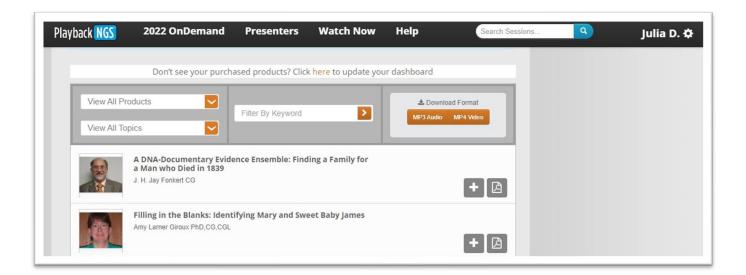

10. On the **Dashboard**, scroll down until you see the grey filter bar. Underneath the grey filter bar, your sessions will be shown. Click on one of the session titles to start watching or listening.