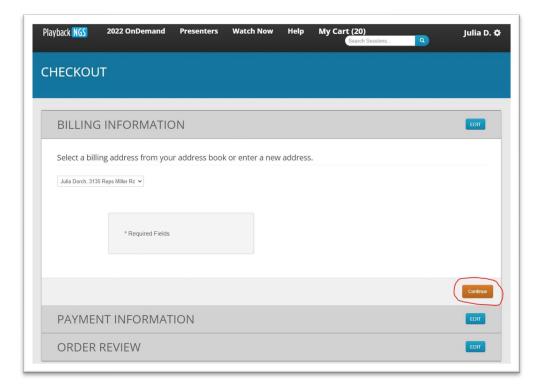

8. Please complete the Checkout process by selecting **Continue** to move forward. No payment information will be required.

9. After completing your order, click **Watch Now** at the top of the page to start watching or listening to the session recordings.