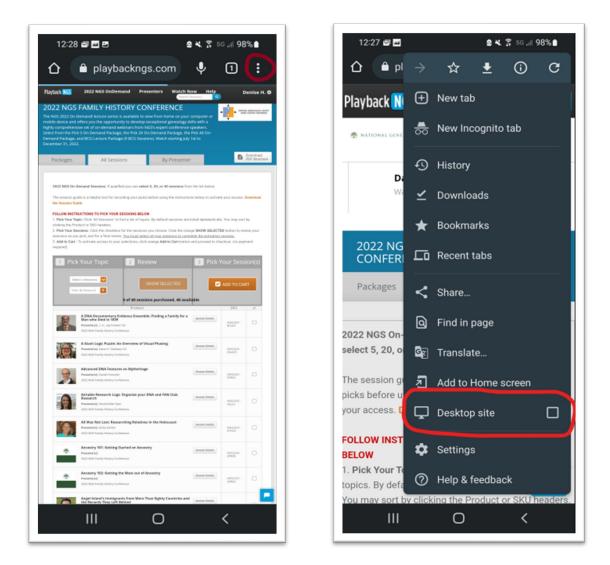

### Android Phone

Tap the three dots in the top right corner of Google Chrome.

Select the check box by **Desktop site**.