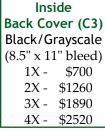

Inside

Back Cover (C3)
Black/Grayscale
5" (w) x 8" (h)
1X - \$450
2X - \$850
3X - \$1200
4X - \$1500

Outside Back Cover(C4) Inquire 5" (w) x 8" (h) 1X - \$1200 2X - \$2160 3X - \$3240 4X - \$4200

Cover (C5)
Inquire
5" (w) x 4.5" (h)
1X - \$625
2X - \$1125
3X - \$1688
4X - \$2250