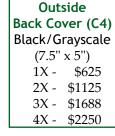

Inside

Back Cover (C3)
Black/Grayscale
5" (w) x 8" (h)
1X - \$450
2X - \$850
3X - \$1200
4X - \$1500

Outside Back Cover(C4) Inquire 5" (w) x 8" (h) 1X - \$1200 2X - \$2160 3X - \$3240 4X - \$4200

Cover (C5)
Inquire
5" (w) x 4.5" (h)
1X - \$625
2X - \$1125
3X - \$1688
4X - \$2250